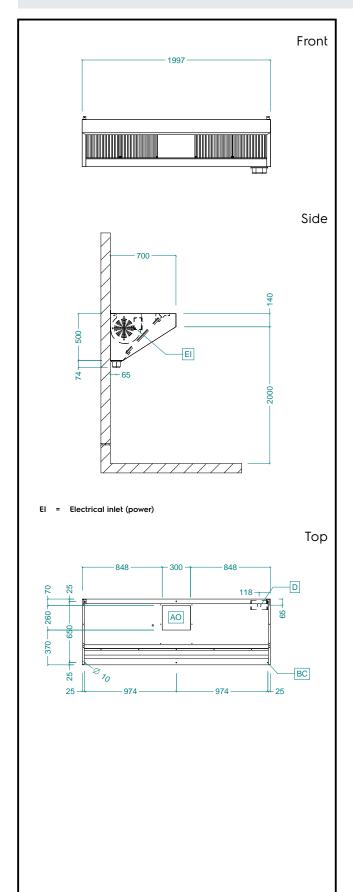

### Electric

Supply voltage:

**644201 (AMPV720DT)** 220-240 V/1N ph/50 Hz

Built-in Fan Power: 420 W

**Key Information:** 

External dimensions, Width: 2000 mm
External dimensions, Depth: 700 mm
External dimensions, Height: 500 mm
Net weight: 56 kg