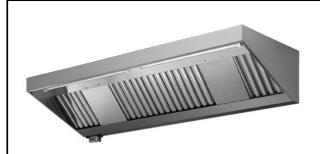

### Ventilation Equipment 304 S/S Wall Hood+Filters+Fan 2000x700mm

| ITEM #  |  |  |
|---------|--|--|
| MODEL # |  |  |
| NAME #  |  |  |
| SIS #   |  |  |
|         |  |  |
| AIA #   |  |  |

644201 (AMPV720DT)

304 stainless steel Wall Hood with filters and exhauster

#### Item No.

Constructed in 304 AISI stainless steel. Equipped with labyrinth filters in 304 AISI stainless steel, blind panels in 304 AISI stainless steel and condensate collecting tray. Centrifugal fan, with enclosed type motor, mounted inside the filter battery.

#### Construction

- Entirely constructed in 304 AISI stainless steel.
- Eyebolts and screw anchors for ceiling installation.
- Back drain pipe with drain hole to transfer grease into a 304 AISI container.
- 304 AISI stainless steel condensation collection tray.
- Labyrinth filters guarantee constant filtration to avoid clogging and to protect against fire.
- 304 AISI stainless steel blind panels for a correct exhaustion.
- Outlet holes are sized in order to minimize drops in pressure.
- 304 AISI stainless steel labyrinth filters easily removable for cleaning.